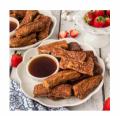

### Breakfast

**French Toast Sticks** 

**PANTRY STAPLES** 

3 tbsp. olive oil

1 oz. ranch dressing mix

7 1/2 cups chicken broth

1 tbsp. granulated sugar