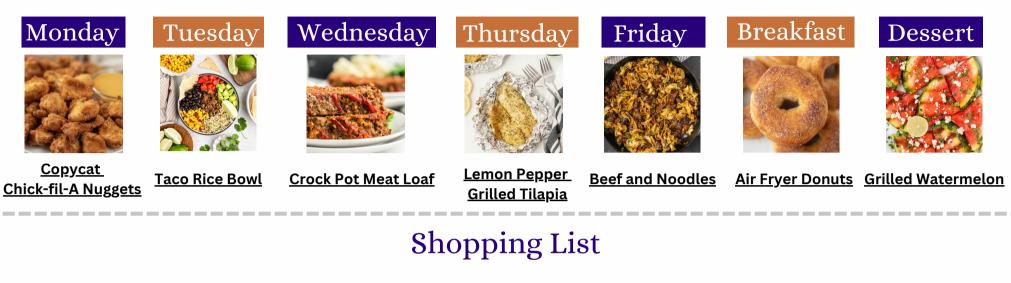

# Week 11 Meal Plan





#### **PROTEIN**

- 2 boneless, skinless chicken breasts
- 🔲 3 large eggs
- 🔲 3 lbs. ground beef
- 🔲 6 tilapia filets
- 🔲 1.5 lb. beef roast

## <u>PRODUCE</u>

- 🗌 1 onion
- 2 Roma tomatoes
- 🔲 1 avocado
- 🔲 3 limes
- 🗌 2 cilantro
- 2-3 lbs. seedless watermelon

### **SEASONING**

- 🔲 1 tsp. paprika
- 🔲 2 tsp. pepper
- 🔲 1 1/2 tsp. salt
- 🔲 2 tbsp. taco seasoning
- 🔲 3 tsp. lemon pepper seasoning
- 🔲 2 bay leaves
- 🔲 1/2 tsp. dried thyme leaves
- 🔲 1 tsp. Kosher salt
- 🔲 1/4 cup cold water
- 🔲 12 oz. extra wide egg noodles
- 🔲 1/2 cup sugar
- 🔲 1 tbsp. cinnamon
- 📃 1/4 cup honey

#### CANNED GOODS

- 🔲 1/4 cup salsa
- 🔲 1 15-oz. can Santa Fe corn
- 🛯 1 15-oz. can black beans

## BREAD/BAKERY

□ 18- count can Jumbo Flakey Biscuits

# <u>DAIRY</u>

- 🗌 1 cup milk
- 🔲 5 tbsp. butter
- 🔲 cr